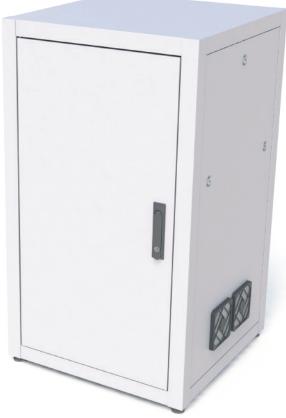

## IP54 21U 600 x 600 Cabinet c/w Thermal Management

A B

## **Specifications**

Width: 600mm Depth: 600mm Height: 1051mm

N

Т

- Welded together construction
- Pair fully adjustable 19" profiles
- Steel front & rear door c/w swinghandle
  & 3 point lock & one key (key No.92250)
- Removable side panels c/w cam lock
- Provides cooling 110cfm
- Brushed cable entry in base
- Bolt down locations in base
- Fixing kit bag in every cabinet (50 cage nuts, screws & cup washers)
- Powder coated grey as standard optional black
- Load rating to 1000 Kg evenly distrubed