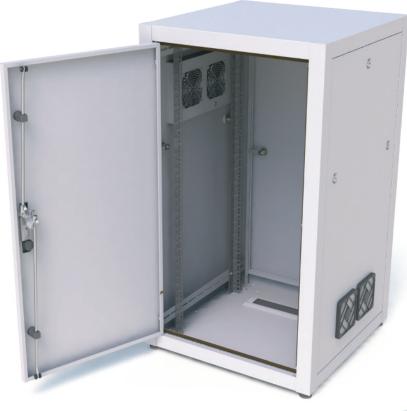

## IP54 21U 600 x 600 Cabinet c/w Thermal Management

A B

## **Specifications**

Width: 600mm Depth: 600mm Height: 1051mm

N

Т

- Welded together construction
- Pair fully adjustable 19" profiles
- Steel front & rear door c/w swinghandle
  & 3 point lock & one key (key No.92250)
- Removable side panels c/w cam lock
- Provides cooling 110cfm
- Brushed cable entry in base
- Bolt down locations in base
- Fixing kit bag in every cabinet (50 cage nuts, screws & cup washers)
- Powder coated grey as standard optional black
- Load rating to 1000 Kg evenly distrubed