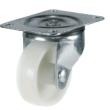

# Specification



| DIM 'A' | DIM 'B' | COMPARTMENT SIZE | HEIGHT     |
|---------|---------|------------------|------------|
| 800     | 600     | 2 X 21U          | 1985 (42U) |
| 800     | 600     | 2 X 22U          | 2207 (47U) |
| 800     | 800     | 2 X 21U          | 1985 (42U) |
| 800     | 800     | 2 X 22U          | 2207 (47U) |
| 800     | 1000    | 2 X 21U          | 1985 (42U) |
| 800     | 1000    | 2 X 22U          | 2207 (47U) |
| 800     | 1200    | 2 X 21U          | 1985 (42U) |
| 800     | 1200    | 2 X 22U          | 2207 (47U) |





IEC 60297-3 DIN 41494-7 EIA 310-D BS 3192



# Accessories





#### 19" Power Distribution Unit



Horizontally mounted PDU 19" 4 way 19" 6 way

\*19" 6 way shown only\*



## Earthing kit



## Cage nut kit



#### Castors





## Adjustable foot



Conforms to the following standards: IEC 60297-3

IEC 60297-3 DIN 41494-7 EIA 310-D BS 3192