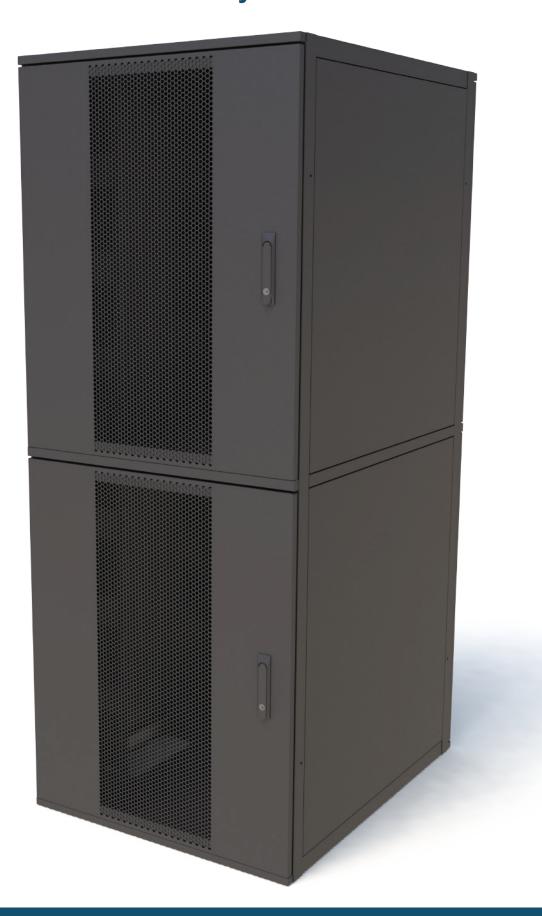

## 800 Wide 2 Way Co Location Cabinet

C B N Е

S

# 2 Way Co Location Cabinet

- 42U or 47U Height
- 2 Pairs of fully adjustable 19" mounting profiles in each compartment
- Front & rear mesh doors 80% open area
- Each compartment to have its own key number or combination lock
- Door panels are fully removable
- Doors can be hinged left or right
- Side panels removable, with internal latching

- Cabinets are supplied fully assembled
- All panels & doors fully earthed
- 70mm x 100mm cable access hole per Co Location
- Optional cable trunking can be mounted either side
- Vented centre partition shelf between compartments
- 10 Way x 80A earth bar fitted in every compartment
- Cabinet powder coated black as standard, other colours available on request