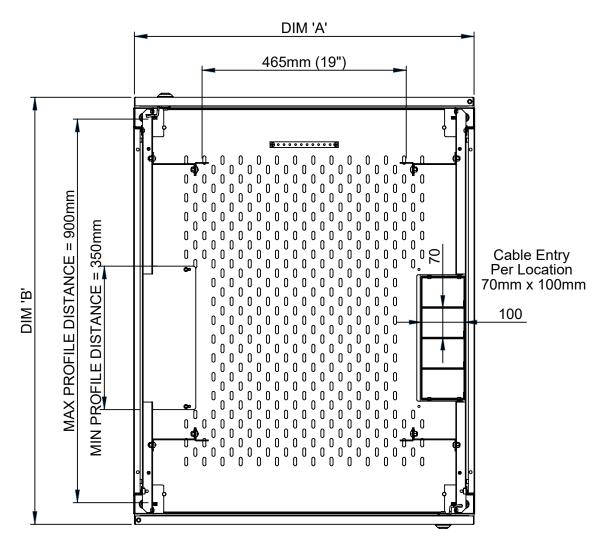

- Cabinets are supplied fully assembled
- All panels & doors fully earthed
- 70mm x 100mm cable access hole per Co Location
- Optional cable trunking can be mounted either side
- Vented centre partition shelf between compartments
- 10 Way x 80A earth bar fitted in every compartment
- Cabinet powder coated black as standard, other colours available on request

# Specification

| DIM 'A' | DIM 'B' | COMPARTMENT SIZE | HEIGHT     |
|---------|---------|------------------|------------|
| 800     | 600     | 2 X 21U          | 1985 (42U) |
| 800     | 600     | 2 X 22U          | 2207 (47U) |
| 800     | 800     | 2 X 21U          | 1985 (42U) |
| 800     | 800     | 2 X 22U          | 2207 (47U) |
| 800     | 1000    | 2 X 21U          | 1985 (42U) |
| 800     | 1000    | 2 X 22U          | 2207 (47U) |
| 800     | 1200    | 2 X 21U          | 1985 (42U) |
| 800     | 1200    | 2 X 22U          | 2207 (47U) |