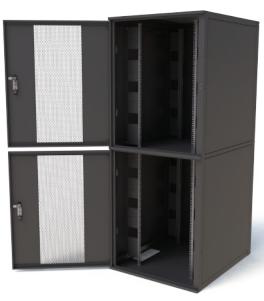

## 800 Wide 2 Way Co Location Cabinet

C B N Е

S

# 2 Way Co Location Cabinet

- 42U or 47U Height
- 2 Pairs of fully adjustable 19" mounting profiles in each compartment
- Front & rear mesh doors 80% open area
- Each compartment to have its own key number or combination lock
- Door panels are fully removable
- Doors can be hinged left or right
- Side panels removable, with internal latching

- Cabinets are supplied fully assembled
- All panels & doors fully earthed
- 70mm x 100mm cable access hole per Co Location
- Optional cable trunking can be mounted either side
- Vented centre partition shelf between compartments
- 10 Way x 80A earth bar fitted in every compartment
- Cabinet powder coated black as standard, other colours available on request