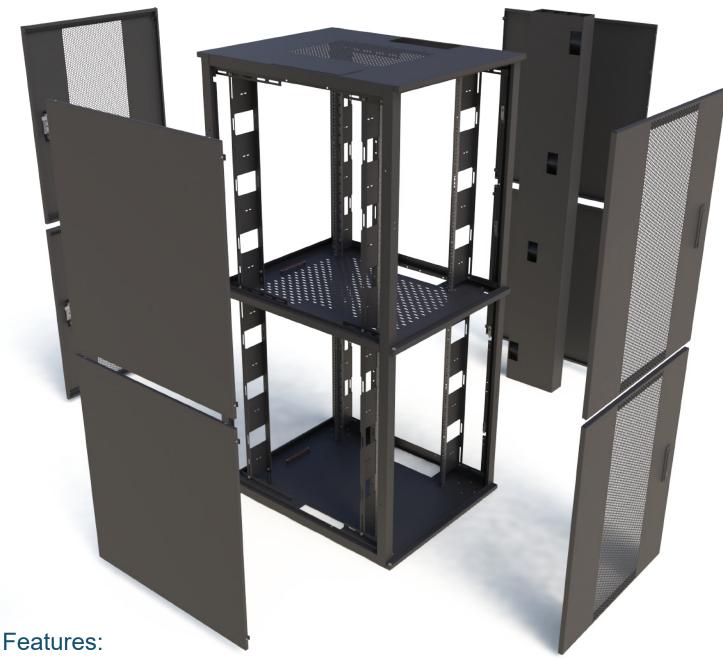

# 2 Way Co Location Cabinet

- 42U or 47U Height
- 2 Pairs of fully adjustable 19" mounting profiles in each compartment
- Front & rear mesh doors 80% open area
- Each compartment to have its own key number or combination lock
- Door panels are fully removable
- Doors can be hinged left or right
- Side panels removable, with internal latching

- Cabinets are supplied fully assembled
- All panels & doors fully earthed
- 70mm x 100mm cable access hole per Co Location
- Optional cable trunking can be mounted either side
- Vented centre partition shelf between compartments
- 10 Way x 80A earth bar fitted in every compartment
- Cabinet powder coated black as standard, other colours available on request