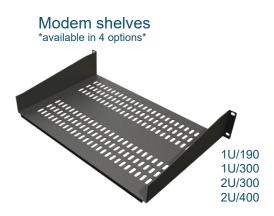

ts are supplied fully assembled
- All panels & doors fully earthed
- 70mm x 26mm cable access hole per Co Location
- Optional cable trunking can be mounted either side
- Vented centre partition shelf between compartments
- 10 Way x 80A earth bar fitted in every compartment
- Cabinet powder coated black as standard, other colours available on request



60297-3

41494-7 EIA 310-D 3192



# Specification



| DIM 'A' | DIM 'B' | COMPARTMENT SIZE | HEIGHT     |
|---------|---------|------------------|------------|
| 600     | 600     | 8 X 5U           | 1985 (42U) |
| 600     | 800     | 8 X 5U           | 1985 (42U) |
| 600     | 1000    | 8 X 5U           | 1985 (42U) |
| 600     | 1200    | 8 X 5U           | 1985 (42U) |





IEC 60297-3 DIN 41494-7 EIA 310-D BS 3192



### Accessories





#### 19" Power Distribution Unit



Horizontally mounted PDU 19" 4 way 19" 6 way

\*19" 6 way shown only\*



#### Earthing kit



Cage nut kit



Castors





Adjustable foot



Conforms to the following standards:

IEC 60297-3 DIN 41494-7

EIA 310-D BS 3192