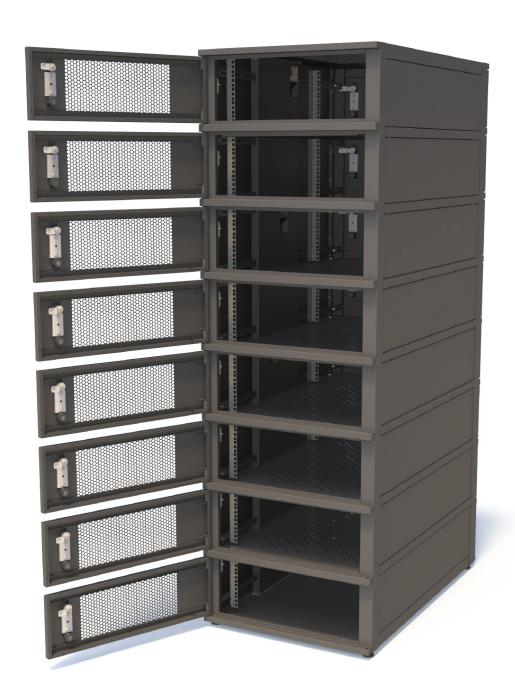

## 8 Way Co Location Cabinet

### Features:

- 42U Height
- 2 Pairs of fully adjustable 19" mounting profiles in each compartment
- Front & rear mesh doors 80% open area
- Each compartment to have its own key number or combination lock
- Door panels are fully removable
- Doors can be hinged left or right
- Side panels removable, with internal latching

- Cabinets are supplied fully assembled
- All panels & doors fully earthed
- 70mm x 26mm cable access hole per Co Location
- Optional cable trunking can be mounted either side
- Vented centre partition shelf between compartments
- 10 Way x 80A earth bar fitted in every compartment
- Cabinet powder coated black as standard, other colours available on request