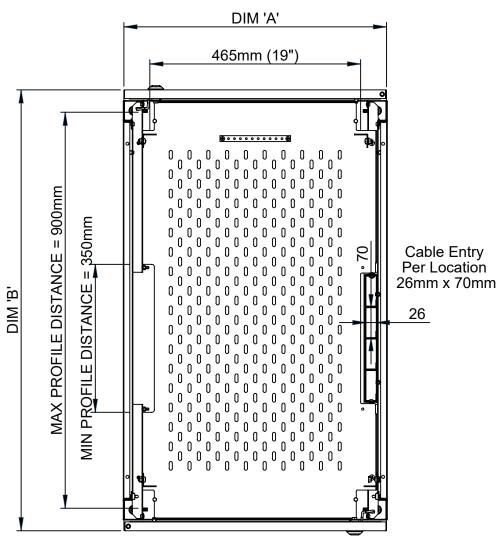

# Specification

| DIM 'A' | DIM 'B' | COMPARTMENT SIZE | HEIGHT     |
|---------|---------|------------------|------------|
| 600     | 600     | 8 X 5U           | 1985 (42U) |
| 600     | 800     | 8 X 5U           | 1985 (42U) |
| 600     | 1000    | 8 X 5U           | 1985 (42U) |
| 600     | 1200    | 8 X 5U           | 1985 (42U) |

- Cabinets are supplied fully assembled
- All panels & doors fully earthed
- 70mm x 26mm cable access hole per Co Location
- Optional cable trunking can be mounted either side
- Vented centre partition shelf between compartments
- 10 Way x 80A earth bar fitted in every compartment
- Cabinet powder coated black as standard, other colours available on request