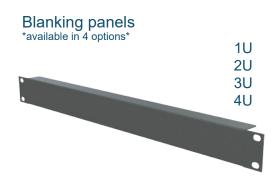

on
- Optional cable trunking can be mounted either side
- Vented centre partition shelf between compartments
- 10 Way x 80A earth bar fitted in every compartment
- Cabinet powder coated black as standard, other colours available on request



60297-3

41494-7 EIA 310-D 3192



# Specification



| DIM 'A' | DIM 'B' | COMPARTMENT SIZE | HEIGHT     |
|---------|---------|------------------|------------|
| 600     | 600     | 8 X 5U           | 1985 (42U) |
| 600     | 800     | 8 X 5U           | 1985 (42U) |
| 600     | 1000    | 8 X 5U           | 1985 (42U) |
| 600     | 1200    | 8 X 5U           | 1985 (42U) |





IEC 60297-3 DIN 41494-7 EIA 310-D BS 3192



### Accessories





#### 19" Power Distribution Unit



Horizontally mounted PDU 19" 4 way 19" 6 way

\*19" 6 way shown only\*



#### Earthing kit



Cage nut kit



Castors





Adjustable foot



Conforms to the following standards:

IEC 60297-3 DIN 41494-7

EIA 310-D BS 3192