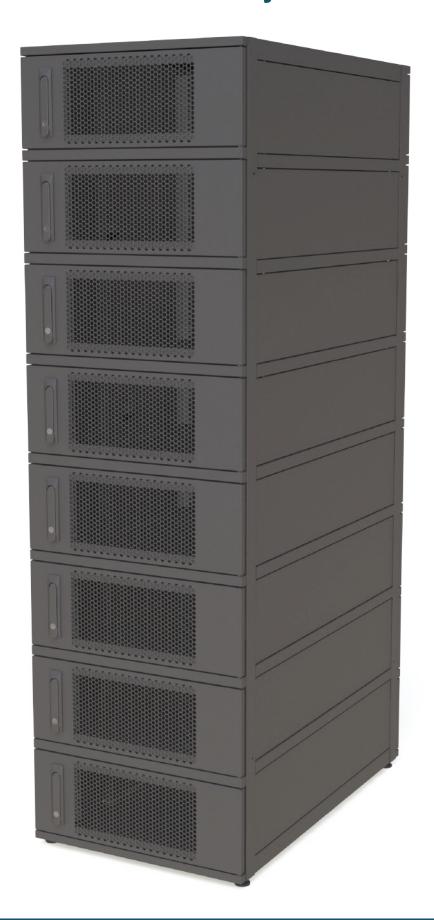

## 8 Way Co Location Cabinet

### Features:

- 42U Height
- 2 Pairs of fully adjustable 19" mounting profiles in each compartment
- Front & rear mesh doors 80% open area
- Each compartment to have its own key number or combination lock
- Door panels are fully removable
- Doors can be hinged left or right
- Side panels removable, with internal latching

- Cabinets are supplied fully assembled
- All panels & doors fully earthed
- 70mm x 26mm cable access hole per Co Location
- Optional cable trunking can be mounted either side
- Vented centre partition shelf between compartments
- 10 Way x 80A earth bar fitted in every compartment
- Cabinet powder coated black as standard, other colours available on request