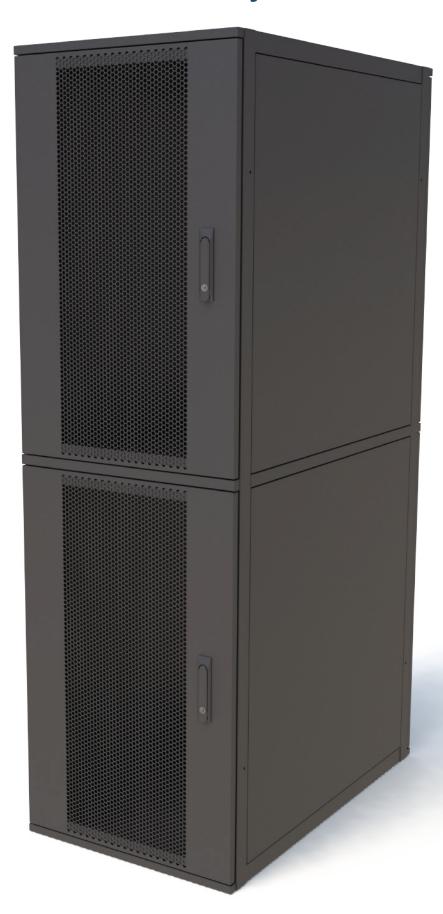

# 2 Way Co Location Cabinet

- 42U or 47U Height
- 2 Pairs of fully adjustable 19" mounting profiles in each compartment
- Front & rear mesh doors 80% open area
- Each compartment to have its own key number or combination lock
- Door panels are fully removable
- Doors can be hinged left or right
- Side panels removable, with internal latching

- Cabinets are supplied fully assembled
- All panels & doors fully earthed
- 70mm x 26mm cable access hole per Co Location
- Optional cable trunking can be mounted either side
- Vented centre partition shelf between compartments
- 10 Way x 80A earth bar fitted in every compartment
- Cabinet powder coated black as standard, other colours available on request