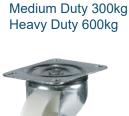

### Cage nut kit

Castors

Adjustable foot

Conforms to the following standards:

IEC 60297-3 DIN 41494-7

EIA 310-D BS 3192