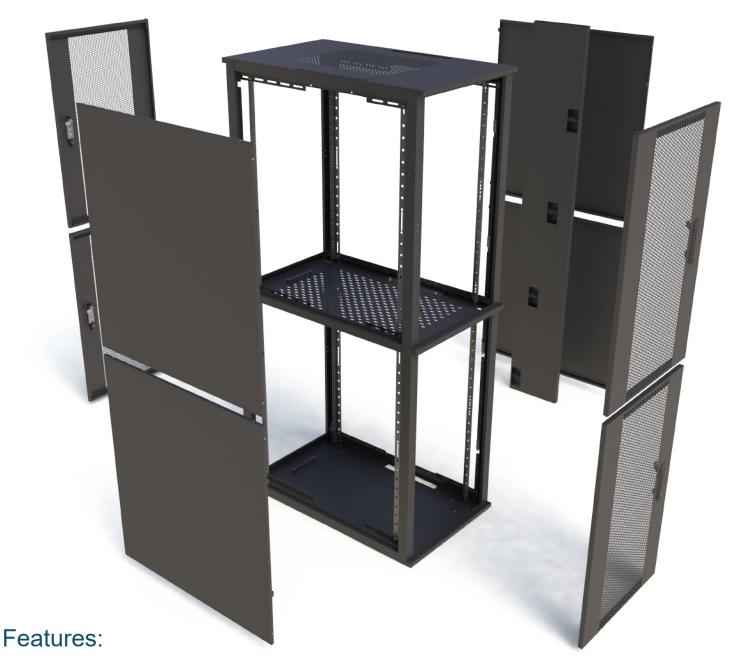

# 2 Way Co Location Cabinet

- 42U or 47U Height
- 2 Pairs of fully adjustable 19" mounting profiles in each compartment
- Front & rear mesh doors 80% open area
- Each compartment to have its own key number or combination lock
- Door panels are fully removable
- Doors can be hinged left or right
- Side panels removable, with internal latching

- Cabinets are supplied fully assembled
- All panels & doors fully earthed
- 70mm x 26mm cable access hole per Co Location
- Optional cable trunking can be mounted either side
- Vented centre partition shelf between compartments
- 10 Way x 80A earth bar fitted in every compartment
- Cabinet powder coated black as standard, other colours available on request