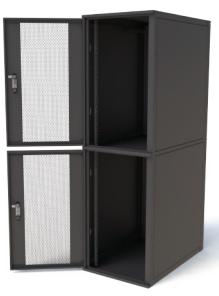

# 2 Way Co Location Cabinet

- 42U or 47U Height
- 2 Pairs of fully adjustable 19" mounting profiles in each compartment
- Front & rear mesh doors 80% open area
- Each compartment to have its own key number or combination lock
- Door panels are fully removable
- Doors can be hinged left or right
- Side panels removable, with internal latching

- Cabinets are supplied fully assembled
- All panels & doors fully earthed
- 70mm x 26mm cable access hole per Co Location
- Optional cable trunking can be mounted either side
- Vented centre partition shelf between compartments
- 10 Way x 80A earth bar fitted in every compartment
- Cabinet powder coated black as standard, other colours available on request