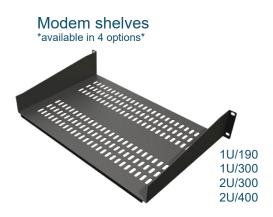

ts
- 10 Way x 80A earth bar fitted in every compartment
- Cabinet powder coated black as standard, other colours available on request



IEC 60297-3

DIN 41494-7

EIA 310-D



# Specification



| DIM 'A' | DIM 'B' | COMPARTMENT SIZE | HEIGHT     |
|---------|---------|------------------|------------|
| 600     | 600     | 2 X 21U          | 1985 (42U) |
| 600     | 600     | 2 X 22U          | 2207 (47U) |
| 600     | 800     | 2 X 21U          | 1985 (42U) |
| 600     | 800     | 2 X 22U          | 2207 (47U) |
| 600     | 1000    | 2 X 21U          | 1985 (42U) |
| 600     | 1000    | 2 X 22U          | 2207 (47U) |
| 600     | 1200    | 2 X 21U          | 1985 (42U) |
| 600     | 1200    | 2 X 22U          | 2207 (47U) |





IEC 60297-3 DIN 41494-7 EIA 310-D BS 3192



# Accessories





#### 19" Power Distribution Unit



Horizontally mounted PDU 19" 4 way 19" 6 way

\*19" 6 way shown only\*



### Earthing kit



### Cage nut kit



Castors



Adjustable foot



Conforms to the following standards:

IEC 60297-3 DIN 41494-7

EIA 310-D BS 3192