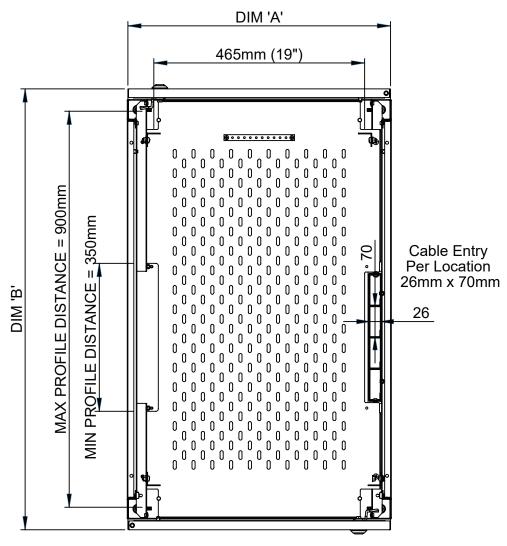

- Cabinets are supplied fully assembled
- All panels & doors fully earthed
- 70mm x 26mm cable access hole per Co Location
- Optional cable trunking can be mounted either side
- Vented centre partition shelf between compartments
- 10 Way x 80A earth bar fitted in every compartment
- Cabinet powder coated black as standard, other colours available on request

# Specification

| DIM 'A' | DIM 'B' | COMPARTMENT SIZE | HEIGHT     |
|---------|---------|------------------|------------|
| 600     | 600     | 2 X 21U          | 1985 (42U) |
| 600     | 600     | 2 X 22U          | 2207 (47U) |
| 600     | 800     | 2 X 21U          | 1985 (42U) |
| 600     | 800     | 2 X 22U          | 2207 (47U) |
| 600     | 1000    | 2 X 21U          | 1985 (42U) |
| 600     | 1000    | 2 X 22U          | 2207 (47U) |
| 600     | 1200    | 2 X 21U          | 1985 (42U) |
| 600     | 1200    | 2 X 22U          | 2207 (47U) |