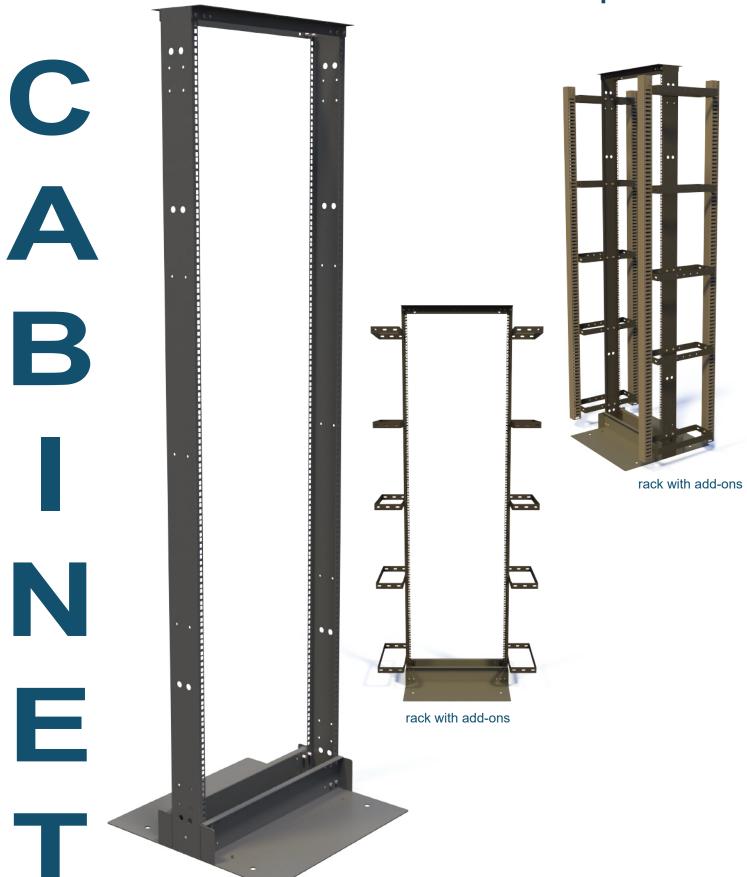

## 21" & 23" 2 Post Open Rack

## 21" & 23" 2 Post Open Rack

100

00

00

00

00

600

## **Specifications**

Width: 600mm (accross base plate)
Depth: 600mm (accross base plate)

Height: 2013mm (42U)

2146mm (45U) 2279mm (48U)

- Rigid bolt together construction
- 21" & 23" mounting profiles
- Bolt down positions in base plate
- 5 Mounting positions per side for large cable guides
- Rack is supplied fully assembled
- Rack powder coated grey or black as standard