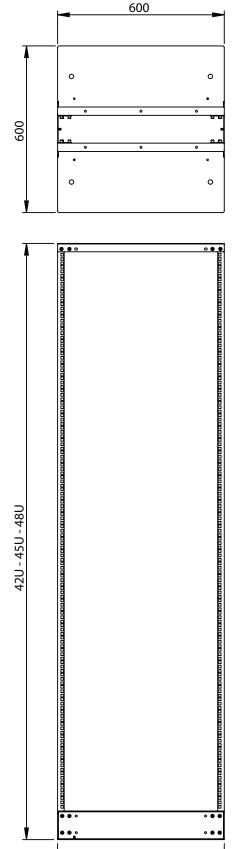

## **Specifications**

Width: 600mm (accross base plate)
Depth: 600mm (accross base plate)

Height: 2013mm (42U)

2146mm (45U) 2279mm (48U)

- Rigid bolt together construction
- 21" & 23" mounting profiles
- Bolt down positions in base plate
- 5 Mounting positions per side for large cable guides
- Rack is supplied fully assembled
- Rack powder coated grey or black as standard

600

IEC 60297-3 DIN 41494-7

EIA 310-D BS 3192